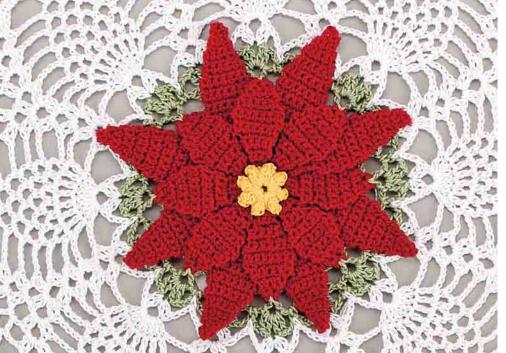

# **Christmas Doily**

Design by Agnes Russell

#### **POINSETTIA**

#### **FINISHING**

Thread rem long length of Stamen on tapestry needle. Center Stamen over Center of Poinsettia and invisibly sew in place. Pass both beg and ending Stamen threads to center underside of Doily, knot and secure ends, invisibly weave in and fasten off rem lengths.

Use care to position all Large Petals of Poinsettia under Small Petals.