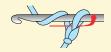

#### LINING

Fabric should be same size as crocheted piece. Turn under edges at least ½ inch and **whipstitch** (see illustration) to WS of crocheted piece.

Whipstitch Edges

With RS facing, fold last row to opposite side of foundation ch of row 1, and working through both thicknesses, sl st across edge. Fasten off. Turn Muff RS out.