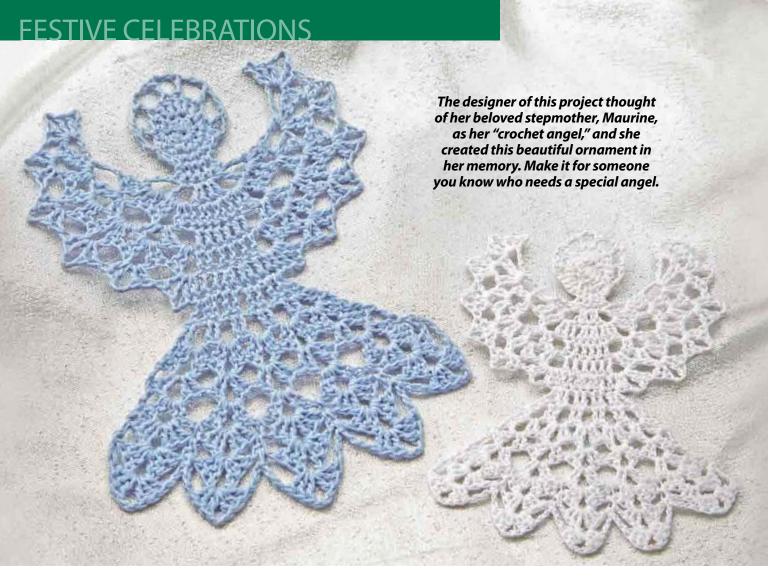

, 3 sc in last st, work 38 sc on row edges of each side of arm slit;

**D.** work 3 sc in corner st, sc across Back bottom edge, 3 sc in corner st, work 38 sc on row edges of each arm slit, 3 sc in corner st, sc in each st across bottom edge of Right Front, sl st to join in beg sc. Fasten off.

Sew buttons to Button Band opposite buttonholes.

#### **BLOCKING**

Place Cape on flat padded surface, sprinkle with water and pat gently in shape, allow to dry.





You'll get every single pattern, stitch, article and tip—in its entirety.

- **EASY** to **SEARCH** and find just the pattern you want!
- More than 1,500 PATTERNS!
- 1 convenient, **EASY-TO-STORE** disc!
- A highly collectible 10 YEARS of crochet history!
- 60 FULL-COLOR issues, PLUS 2 specials!

Learn more at Annies Catalog.com/DVD



#### **SKILL LEVEL**



**FINISHED SIZE** Size 10 crochet cotton with size

7 hook: 3¾ inches wide x

5% inches tall

Size 20 crochet cotton with size

10 hook: 2¾ inches wide x

3¾ inches tall

#### **MATERIALS**

 Aunt Lydia's Classic Crochet size 10 crochet cotton (350 yds per ball): 100 yds #479 bridal blue for large angel



· Lizbeth Thread size 20 crochet cotton (210 yds per ball): 100 yds #601 snow white for small angel

- Size 10/1.15mm or 7/1.65mm steel crochet hooks or size needed to obtain gauge
- · Tapestry needle
- · Fabric stiffener
- · 10-lb.-test nylon for hanging loop
- Straight pins
- Plastic wrap
- Pinning board

#### **GAUGE**

Size 10 hook with size 20 crochet cotton: 15 sts =

1 inch; 5 dc rows = 1 inch

Size 7 hook with size 10

**crochet cotton:** 9 sts = 1 inch;