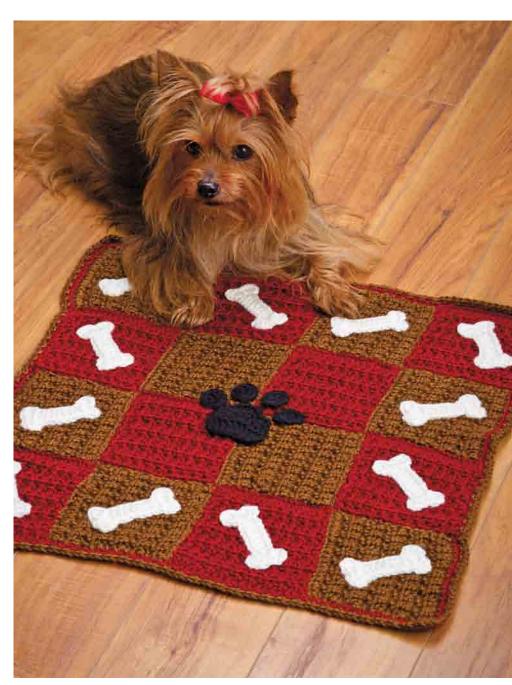

#### **FEATURES**

- 42 Fuzzy Baby Penguin This sweet little fellow just begs to be cuddled!
- 44 Goin' to a Party Your little diva will love this sweater's girly glitz.
- **46** Checkerboard Pet Mats One easy pattern can be made for cats or dogs.
- 48 Alpaca Love Afghan Yarn lovers will delight in this fiber-inspired afghan.