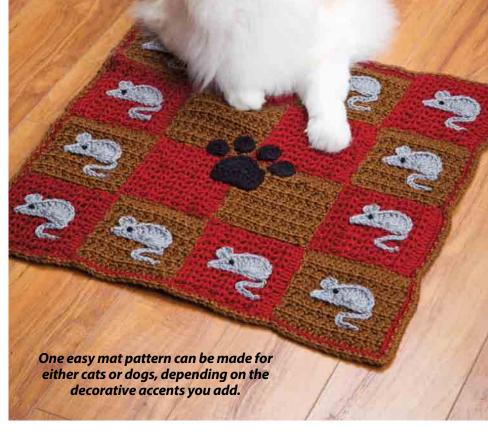

#### **FEATURES**

- 42 Fuzzy Baby Penguin This sweet little fellow just begs to be cuddled!
- 44 Goin' to a Party Your little diva will love this sweater's girly glitz.
- **46** Checkerboard Pet Mats One easy pattern can be made for cats or dogs.
- 48 Alpaca Love Afghan Yarn lovers will delight in this fiber-inspired afghan.