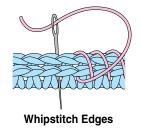

#### LINING

Fabric should be same size as crocheted piece. Turn under edges at least ½ inch and **whipstitch** (see illustration) to WS of crocheted piece.

Whipstitch Edges

With RS facing, fold last row to opposite side of foundation ch of row 1, and working through both thicknesses, sl st across edge. Fasten off. Turn Muff RS out.