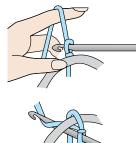

Slip Ring

**Note:** In following rnds, always work first post st around same st as joining sl st of previous rnd.

**Rnd 2:** With C, ch 1, [**fphdc** (see *Stitch Guide*) around cl, 5 dc in next ch-3 sp] 6 times, join in top of first fphdc, change color to B in last step of joining. Fasten off C. (6 fphdc, 30 dc)