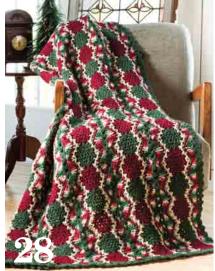

# Vintage Christmas Throw

**Design by Katherine Eng** 

#### **SKILL LEVEL**

#### **FINISHED SIZE**

44 x 60 inches

#### **MATERIALS**

- · Red Heart Super Saver medium (worsted) weight acrylic yarn (solids: 7 oz/364 yds/198g; multi: 5 oz/ 244 yds/141g per skein):
  - 2 skeins each #633 dark sage, #378 claret and #967 holly & ivy
  - 1 skein each #334 buff and #631 light sage
- Size J/10/6mm crochet hook or size needed to obtain gauge
- · Tapestry needle