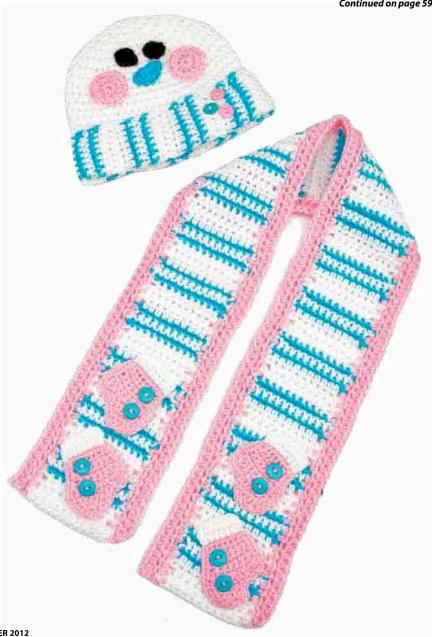

## Snuggly Snowman Set

**Designs by Debra Arch** 

#### **FINISHED SIZES**

Scarf: 4¾ inches wide x 41½ inches long Hat: Instructions given fit 2-4-year-old (16-18 inches in circumference)

#### **MATERIALS**

· Red Heart Soft Yarn medium (worsted) weight acrylic yarn (5 oz/256 yds/ 140g per ball):

1 ball each #4600 white, #6768 pink and #2515 turquoise 5 yds #4614 black

- Size F/5/3.75mm and J/10/6mm crochet hooks or sizes needed to obtain gauge
- · Yarn needle
- %-inch turquoise buttons: 9
- %-inch pink buttons: 2

#### **SCARF**

#### **SCARF CENTER**

Row 1 (RS): With size J hook and white, ch 13, hdc in 2nd ch from hook, hdc in each rem ch across, turn. (12 hdc)

Row 2: Ch 2 (see Pattern Notes), hdc in each st across, turn.

Row 3: Ch 2, hdc in each st across, **change color** (see Stitch *Guide*) to turquoise in last st, leaving a 3-inch length of white and 3-inch length of turquoise at beg.