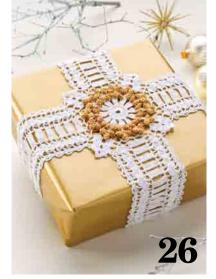

# Elegant Ribbon Wrap

**Design by Cora Rattle** 

#### **SKILL LEVEL**

#### **FINISHED SIZE**

Center Motif: 5 inches square Wrap panel: Each panel 3½ inches wide x 11 inches long

#### **MATERIALS**

- · Aunt Lydia's Classic Crochet size 10 crochet cotton (400 yds per ball):

- Aunt Lydia's Fashion Crochet Metallics size 5 cotton/metallic filament (100 yds per ball): 25 yds #90G gold/gold
- Size 6/1.80mm steel crochet hook or size needed to obtain gauge
- Sewing needle
- White sewing thread
- 12mm white buttons: 4
- 4 x 10 x 10-inch square gift box
- Gold wrapping paper