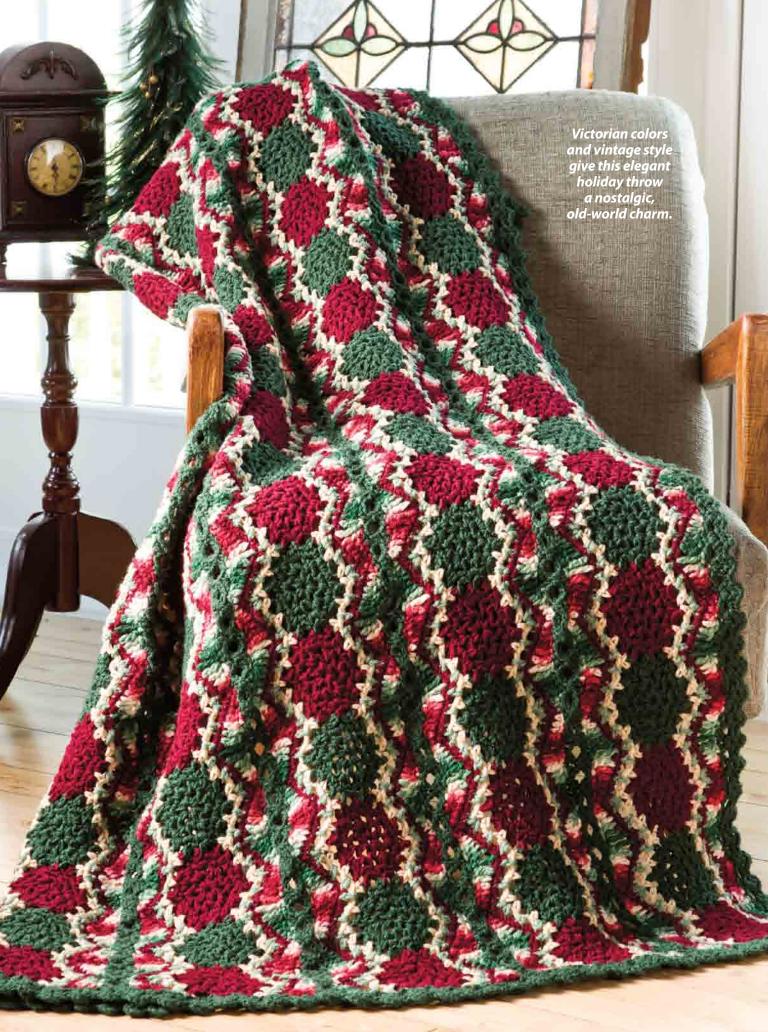

# Vintage Christmas Throw

**Design by Katherine Eng** 

#### **SKILL LEVEL**

#### **FINISHED SIZE**

44 x 60 inches