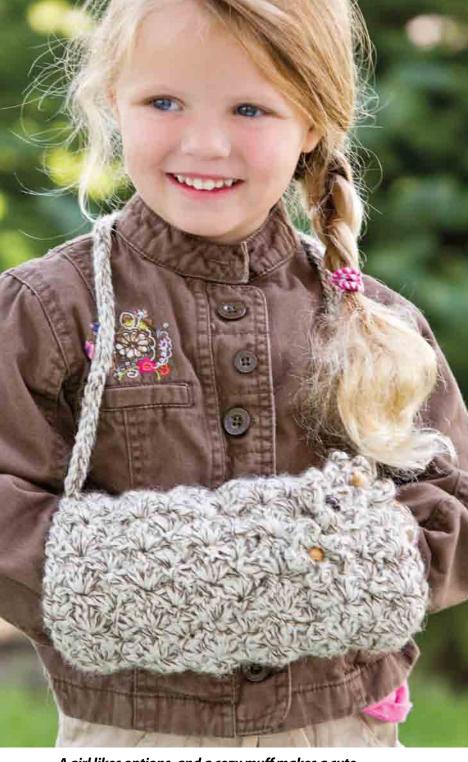

# Little Lady Muff

**Design by Kristen Stoltzfus** 

#### **FINISHED SIZE**

5 x 9 inches with 36-inch neckline cord

#### **MUFF**

Row 1: With 2 strands held tog (see Pattern Notes), ch 38,

A girl likes options, and a cozy muff makes a cute alternative to winter mittens and gloves.

sc in 2nd ch from hook, [sk next 2 chs, **fan** (see Special Stitch) in next ch, sk next 2 chs, sc in next ch] 6 times, turn. (6 fans, 7 sc)

#### CORD

With 2 strands held tog, join yarn to end of Muff opposite the sewn seam, ch 110, sl st in opposite end of Muff, ch 1, turn, sl st in each ch across, sl st in next st of Muff. Fasten off.

Using photo as a guide, sew Flowers to side edge of Muff, sew wooden bead to center of each Flower.