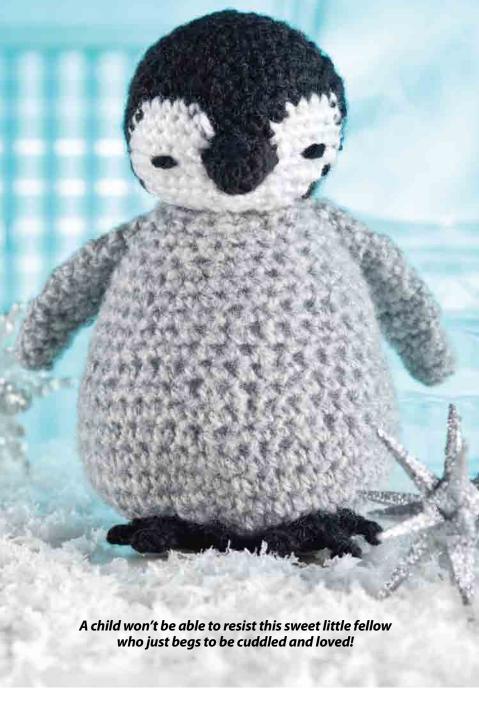

## Fuzzy Baby Penguin

**Design by Eve Leder** 

#### **SKILL LEVEL**

#### **FINISHED SIZE**

9 inches tall

#### **MATERIALS**

- Lion Brand Vanna's
  Choice medium (worsted) weight acrylic yarn
  (3½ oz/170 yds/100g per ball):
  1 ball each #100 white and
  #153 black
- Lion Brand Jiffy bulky (chunky) weight acrylic yarn (3 oz/135 yds/85g per ball):

1 ball #155 silver heather

- Size H/8/5mm crochet hook or size needed to obtain gauge
- Tapestry needle
- Fiberfill
- · Stitch markers

#### **GAUGE**

**Body:**  $4 \text{ sc} = 1\frac{1}{2} \text{ inches}$ **Head:**  $5 \text{ sc} = 1\frac{1}{4} \text{ inches}$ 

#### **PATTERN NOTES**

Weave in loose ends as work progresses.

Do not join rounds unless otherwise stated. Use stitch marker to mark rounds.

#### **PENGUIN**

#### **BODY**

**Rnd 1 (RS):** With silver heather, ch 2, 6 sc in 2nd ch from hook, do not join, place st marker. (6 sc)

**Rnd 2:** 2 sc in each sc around. (12 sc)

**Rnd 3:** [Sc in next sc, 2 sc in next sc] around. (18 sc)