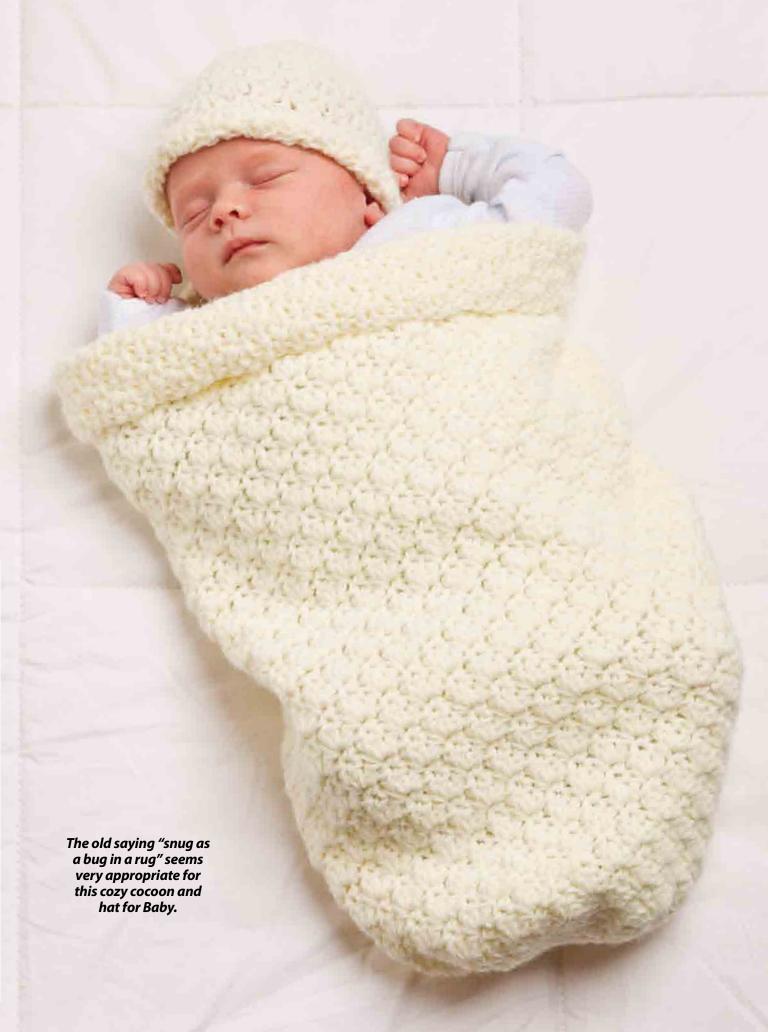

## **Cuddle Bug Bunting Set**

**Designs by Dianne Gochenour** 

#### **FINISHED SIZE**

Instructions given fit size newborn to 3 months

#### FINISHED GARMENT MEASUREMENTS

Cocoon: 11½ inches wide x 19

inches long

Hat: 12 inches in circumference

#### **COCOON**

**Rnd 1 (RS):** Beg at bottom, ch 2, 10 hdc in 2nd ch from hook, **join** (see Pattern Notes) in first hdc. (10 hdc)

Rnd 2: Ch 2 (see Pattern Notes), hdc in same st as beg ch-2, 2 hdc

in each rem st around, join in 2nd ch of beg ch-2. (20 hdc)

#### **HAT**

Rnd 1 (RS): Beg at crown of Hat, ch 2, 9 hdc in 2nd ch from hook, join (see Pattern Notes) in first hdc. (9 hdc)

Rnd 2: Ch 2 (see Pattern Notes), hdc in same st as beg ch-2, 2 hdc in each rem st around, join in 2nd ch of beg ch-2. (18 hdc)