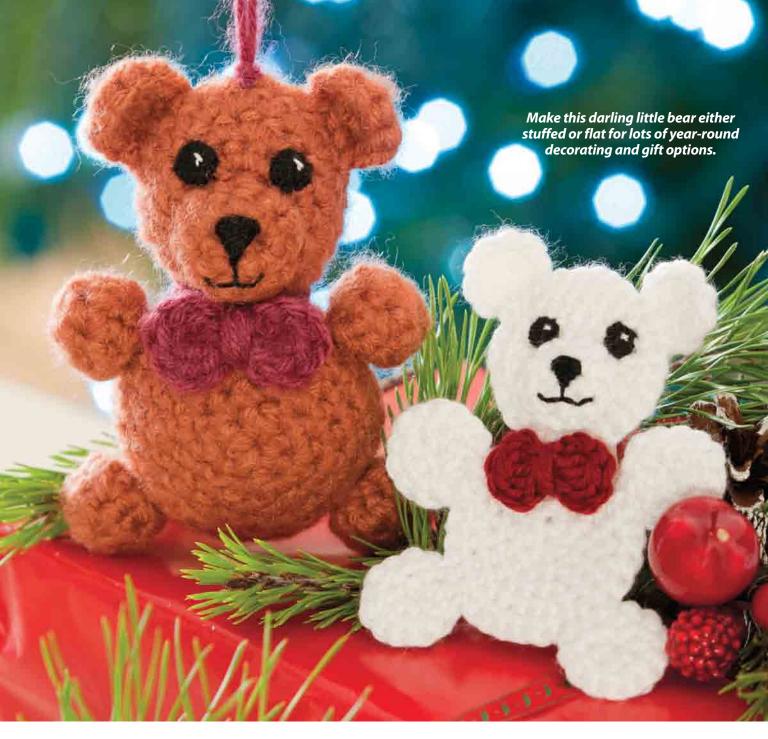

## A Bear for All Seasons

**Designs by Andee Graves** 

#### **FINISHED SIZES**

Stuffed Bear: 4¾ inches tall x

31/2 inches wide

Flat Bear: 4 inches tall x 31/4 inches

wide