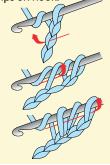

Stuffed Bear uses size H crochet hook and clay pot yarn.

Flat Bear uses size E crochet hook and white yarn.

Begin first round with slip ring (see illustration). Work indicated number of stitches in 2nd chain from hook, pull remaining beginning length to close opening.

Slip Ring