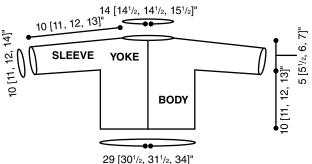

#### **FINISHED SIZE**

28 inches long x 9 inches across each bottom front and 45 inches across back bottom

#### **FINISHED MEASUREMENTS**

**Bust:** 36 inches (*small*) [40 inches (*medium*), 44 inches (*large*), 48 inches (*X-large*) and 52 inches (*2X-large*)]

#### YOKE

**Foundation row:** Beg at Yoke top edge, ch 90, sc in 2nd ch

from hook, sc in each rem ch across, turn. (89 sc)

**Row 1:** Ch 1, sc in each st across, turn.

**Rows 2–6:** Rep row 1.

**Row 7:** Ch 1, [sc in each of next 8 sc, 2 sc in next sc] 9 times, sc in each of next 8 sc, turn. (98 sc)

#### **LEFT FRONT**

[Work as established across 9 cls, turn] rep until piece measures 15 inches from beg of Left Front. Fasten off.

#### **BACK**

Join yarn in same st as the last cl of the first row of Left Front, [work across 53 cls, turn] rep until piece measures 15 inches from beg of Back. Fasten off.

#### **RIGHT FRONT**

Join yarn in same st as last cl of first row of Back, [work as established across 9 cls, turn] rep until piece measures 15 inches from beg of Right Front. Fasten off.