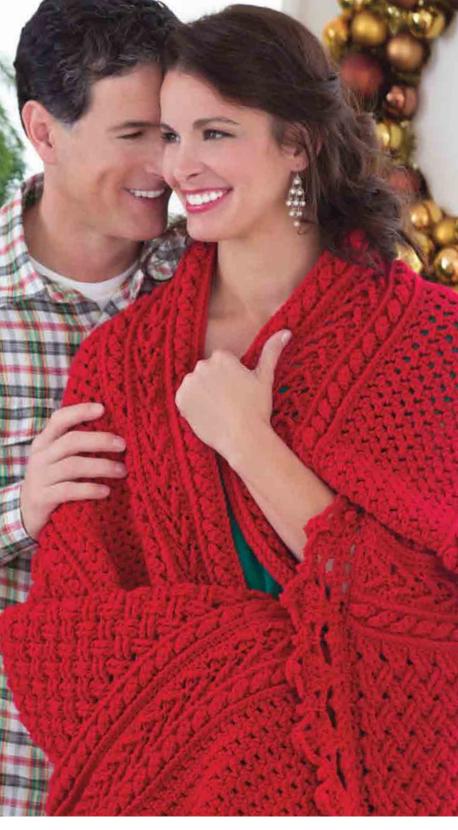

# Vintage Christmas Throw

**Design by Katherine Eng** 

#### **FINISHED SIZE**

44 x 60 inches

#### **MATERIALS**

- · Red Heart Super Saver medium (worsted) weight acrylic yarn (solids: 7 oz/364 yds/198g; multi: 5 oz/ 244 yds/141g per skein):
  - 2 skeins each #633 dark sage, #378 claret and #967 holly & ivy
  - 1 skein each #334 buff and #631 light sage
- Size J/10/6mm crochet hook or size needed to obtain gauge
- · Tapestry needle