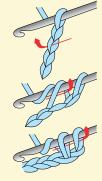

Stuffed Bear uses size H crochet hook and clay pot yarn.

Flat Bear uses size E crochet hook and white yarn.

Begin first round with slip ring (see illustration). Work indicated number of stitches in 2nd chain from hook, pull remaining beginning length to close opening.

Slip Ring