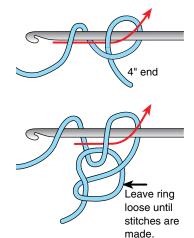

Stuffed Bear uses size H crochet hook and clay pot yarn.

Flat Bear uses size E crochet hook and white yarn.

Begin first round with slip ring (see illustration). Work indicated number of stitches in 2nd chain from hook, pull remaining beginning length to close opening.

Slip Ring