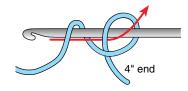

#### **FIRST MOTIF**

Rnd 1 (RS): With D, make slip ring (see illustration), ch 2, sc in ring, ch 1, beg cl (see Special Stitches) in ring, ch 3, [cl (see

Special Stitches) in ring, ch 3] 5 times, **join** (see Pattern Notes) in top of beg cl, **change color** (see Stitch Guide) to C in last step of joining. Fasten off D. (6 cls, 6 ch-3 sps)

Slip Ring

**Note:** In following rnds, always work first post st around same st as joining sl st of previous rnd.

**Rnd 2:** With C, ch 1, [**fphdc** (see *Stitch Guide*) around cl, 5 dc in next ch-3 sp] 6 times, join in top of first fphdc, change color to B in last step of joining. Fasten off C. (6 fphdc, 30 dc)

Stuffed Bear uses size H crochet hook and clay pot yarn.

Flat Bear uses size E crochet hook and white yarn.

Begin first round with slip ring (see illustration). Work indicated number of stitches in 2nd chain from hook, pull remaining beginning length to close opening.

Slip Ring