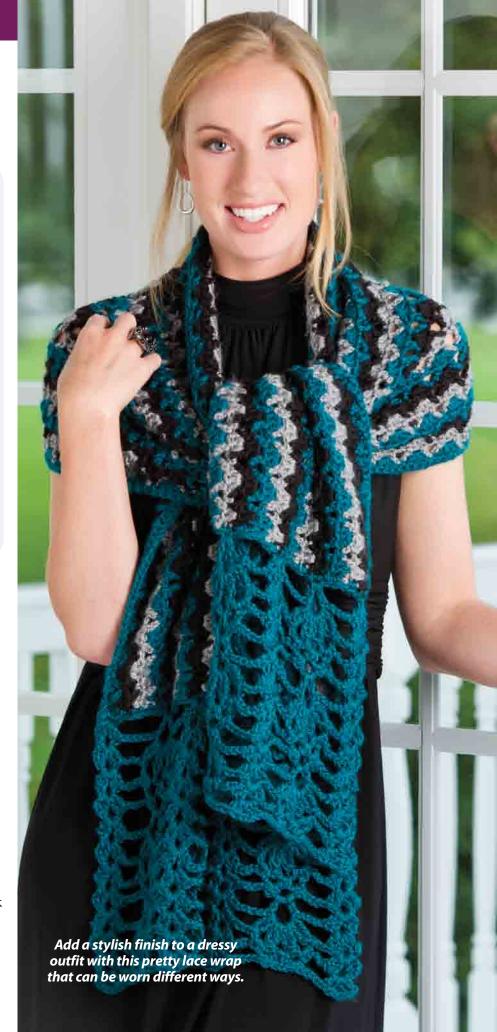

# Noella Wrap

Design by Diane Moyer for Caron International

#### **FINISHED SIZE**

16 inches wide x 66 inches long (length is divided into: 9 inches for first Lace Edge, 48 inches for Wrap and 9 inches for 2nd Lace Edge)

#### **MATERIALS**

 Caron Simply Soft medium (worsted) weight acrylic yarn (6 oz/315 yds/170g per skein):

2 skeins #0014 pagoda (A) 1 skein each #9727 black (B) and #9742 gray heather (C)

- Size J/10/6mm crochet hook or size needed to obtain gauge
- · Tapestry needle

#### **WRAP**

Row 1 (RS): With A, sc foundation st (see Special Stitches) 187 times, turn.

Row 2: Ch 1, sc in first sc, ch 1, sk 1 sc, sc in next sc, [ch 5, sk 1 sc, sc in next sc, ch 2, sk next 2 sc, sc in next sc] 36 times, ending with ch 5, sk 1 st, sc in next st, ch 1, sk 1 st, sc in last st, change color (see Stitch Guide) to B, turn. (37 ch-5 sps, 36 ch-2 sps, 2 ch-1 sps)

#### **Lace Edge**

**Row 1 (RS):** Working across 1 short end of Wrap (16-inch edge), attach A, ch 1, work 43 sc across, turn.

Row 2: Beg shell (see Special Stitches) in first sc, \*ch 5, sk next 6 sc, V-st (see Special Stitches) in next sc, ch 5, sk next 6 sc, shell (see Special Stitches) in next sc, rep from \* across, turn. (4 shells, 3 V-sts)