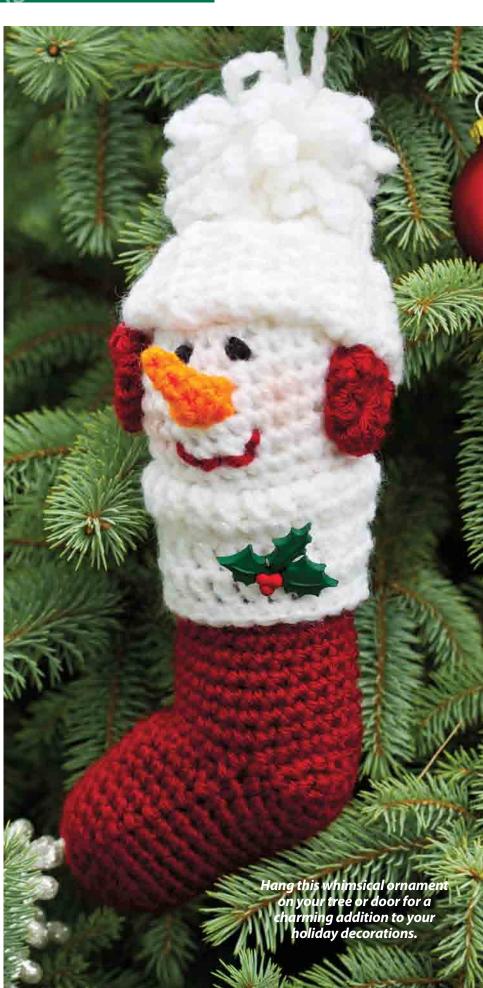

# Snowman Stocking **Ornament**

**Design by Sandy Abbate** 

#### **FINISHED SIZE**

9 inches tall