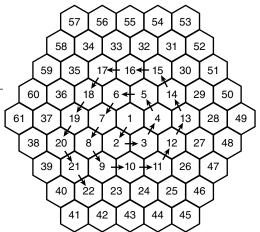

#### **PATTERN NOTES**

Weave in loose ends as work progresses.

Make 17 Hexagons for each panel, joining together as indicated while working round 3.

Panels are vertical on completed

Panel Side Edging is worked on each side of Hexagon strips.

Position Hexagon so that joining seam is at top. Join rem Hexagons at bottom edge of previous Hexagon while working side 3 of Hexagon.

To join, continuing to rep rnds 1 and 2 and for rnd 3, join at ch-4 and ch-2 sps. To join ch-4 sps, ch 2, drop lp, draw lp under to over through opposite ch-4 sp, ch 2 and continue. To join ch-2 sps, ch 1, drop lp, draw lp under to over through opposite ch-2 sp, ch 1 and continue. Continue joining until 17 Hexagons are joined in a strip.