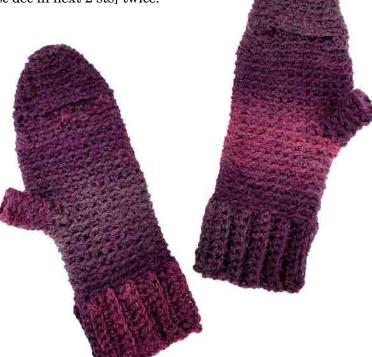

# Texting Mittens

**Design by Linda Dean** 

#### **FINISHED SIZE**

11¼ inches cuff to fingertips x 3¾ inches across palm; approximately 7½ inches in circumference around palm

#### **CUFF**

**Row 1:** Ch 10, working in **back bar of ch** (see illustration), sc in 2nd ch from hook, sc in each rem ch across, turn. (9 sc)

**Back Bar of Chain** 

**Rows 2–21:** Ch 1, working in **back lp** (see Stitch Guide) of each sc, sc in each st across, turn.

**Row 22:** Holding row 21 to opposite side of foundation ch,

working through both thicknesses in back lp of sts of row 21 and front lps of foundation ch, sl st across, **do not fasten off**.

#### **MITTEN**

**Rnd 1:** Working in edge of rows of Cuff, ch 1, sc in end of each row around, do not join rnds, place st marker and move as work progresses. (21 sc)

**Note:** Work in back lp only of each sc unless otherwise stated.