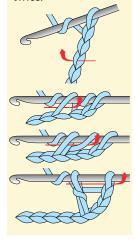

Slip Ring

**Note:** In following rnds, always work first post st around same st as joining sl st of previous rnd.

**Rnd 2:** With C, ch 1, [**fphdc** (see *Stitch Guide*) around cl, 5 dc in next ch-3 sp] 6 times, join in top of first fphdc, change color to B in last step of joining. Fasten off C. (6 fphdc, 30 dc)