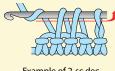

#### **FIRST MOTIF**

Rnd 1 (RS): With D, make slip ring (see illustration), ch 2, sc in ring, ch 1, beg cl (see Special Stitches) in ring, ch 3, [cl (see

Special Stitches) in ring, ch 3] 5 times, **join** (see Pattern Notes) in top of beg cl, **change color** (see Stitch Guide) to C in last step of joining. Fasten off D. (6 cls, 6 ch-3 sps)