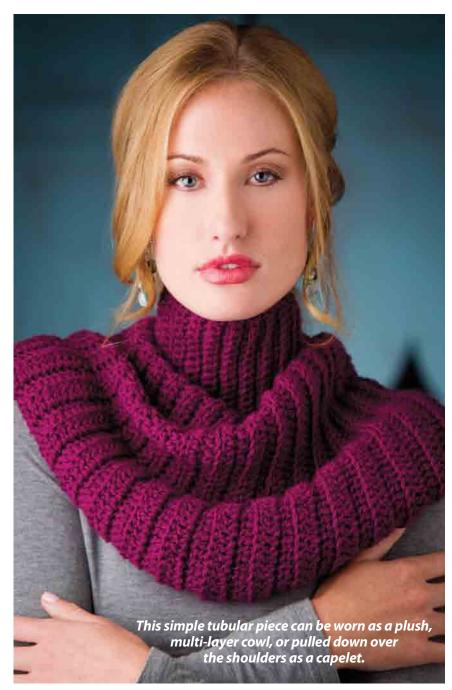

# Raspberry Cowl

**Design by Jennifer Cirka** 

#### **FINISHED SIZE**

One size fits most; 18 inches long x 42 inches bottom circumference

#### **MATERIALS**

- Lion Brand Wool-Ease medium (worsted) weight acrylic/wool yarn (3 oz/197 yds/85g per ball): 3 balls #196 zinnia
- Size I/9/5.5mm crochet hook or size needed to obtain gauge
- · Yarn needle

#### COWL

**Row 1:** Ch 61 loosely, working in **back bar of ch** (see illustration), sc in 2nd ch from hook, sc in each of next 19 chs, hdc in each of next 20 chs, dc in each of next 20 chs, turn. (20 sc, 20 hdc, 20 dc)