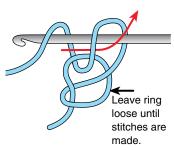

#### **BASE**

Rnd 1: String 1 bead on braid and working around plastic ring, 45 sc around ring (see illustration), join with sl st in first st. Do not fasten off.

**Single Crochet Around Ring** 