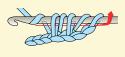

Stuffed Bear uses size H crochet hook and clay pot yarn.

Flat Bear uses size E crochet hook and white yarn.

Begin first round with slip ring (see illustration). Work indicated number of stitches in 2nd chain from hook, pull remaining beginning length to close opening.