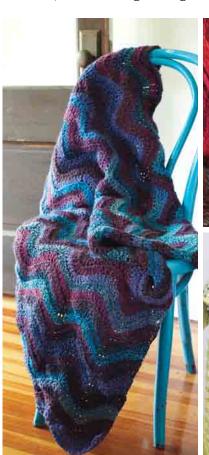

# Vintage Christmas Throw

**Design by Katherine Eng** 

#### **SKILL LEVEL**

#### **FINISHED SIZE**

44 x 60 inches

#### **MATERIALS**

- · Red Heart Super Saver medium (worsted) weight acrylic yarn (solids: 7 oz/364 yds/198g; multi: 5 oz/ 244 yds/141g per skein):
  - 2 skeins each #633 dark sage, #378 claret and #967 holly & ivy
  - 1 skein each #334 buff and #631 light sage
- Size J/10/6mm crochet hook or size needed to obtain gauge
- · Tapestry needle

#### **GAUGE**

Hexagon = 3 inches top to bottom and 31/2 inches point to point

#### **PATTERN NOTES**

Weave in loose ends as work progresses.

Make 17 Hexagons for each panel, joining together as indicated while working round 3.

Panels are vertical on completed

Panel Side Edging is worked on each side of Hexagon strips.