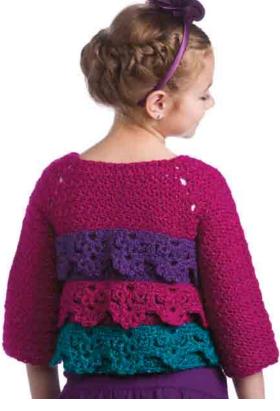

#### **AFGHAN**

#### **FIRST MOTIF**

Rnd 1 (RS): With D, make slip ring (see illustration), ch 2, sc in ring, ch 1, beg cl (see Special Stitches) in ring, ch 3, [cl (see

Special Stitches) in ring, ch 3] 5 times, **join** (see Pattern Notes) in top of beg cl, **change color** (see Stitch Guide) to C in last step of joining. Fasten off D. (6 cls, 6 ch-3 sps)

Slip Ring

**Note:** In following rnds, always work first post st around same st as joining sl st of previous rnd.

**Rnd 2:** With C, ch 1, [**fphdc** (see *Stitch Guide*) around cl, 5 dc in next ch-3 sp] 6 times, join in top of first fphdc, change color to B in last step of joining. Fasten off C. (6 fphdc, 30 dc)

**Rnd 3:** With B, ch 1, [**bpsc** (see Stitch Guide) around next fphdc, ch 5, sk next 5 dc] 6 times, join in first bpsc. (6 bpsc, 6 ch-5 sps)

**Rnd 4:** Ch 1, [**fpsc** (see Stitch Guide) around next bpsc, 10 dc in next ch-5 sp] 6 times, join in first fpsc, change color to A. Fasten off B. (6 fpsc, 60 dc)

**Rnd 5:** With A, ch 1, [bpsc around next fpsc, ch 7, sk next 10 dc] 6 times, join in first bpsc. (6 bpsc, 6 ch-7 sps)

**Rnd 6:** Ch 1, [fpsc around next bpsc, (7 dc, ch 3, 7 dc) in next ch-7 sp] 6 times, join in first fpsc. Fasten off. (6 fpsc, 84 dc, 6 ch-3 sps)