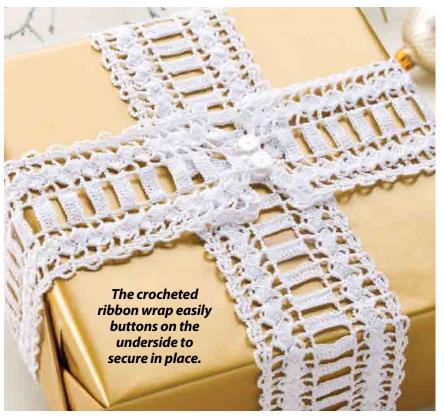

# Elegant Ribbon Wrap

**Design by Cora Rattle** 

#### **FINISHED SIZE**

Center Motif: 5 inches square Wrap panel: Each panel 3½ inches wide x 11 inches long

#### **CENTER MOTIF**

Rnd 1 (RS): With white, ch 8, join (see Pattern Notes) in first ch to form a ring, ch 3 (see Pattern Notes), 23 dc in ring, join in 3rd ch of beg ch-3. (24 dc)

Rnd 2: Ch 1, sc in same dc as beg ch-1, \*ch 16, sc in 11th ch of ch-16, hdc in next ch, dc in each of next 7 chs, hdc in next ch, sc in next ch\*\*, sc in each of next 2 dc, rep from \* around, ending last rep at \*\*, sc in next sc, join in beg sc. Fasten off. (12 leaves)

Rnd 3: With RS facing, working in each side of each leaf and in ch-5 sp at end of each leaf, join gold/gold in 6th ch of opposite side of foundation ch of any leaf, beg pc (see Special Stitches) in same ch, \*(ch 5, pc—see Special Stitches) 3 times in ch-5 sp, ch 5, pc in 6th st on opposite edge of leaf (4th dc)\*\*, pc in 6th ch of next leaf, rep from \* around, ending last rep at \*\*, join in beg pc. Fasten off. (60 pc, 48 ch-5 sps)

Rnd 4 (RS): Working in ch-5 sps on outer edge only (24 ch-5 sps), working in first ch-5 sp at top of any leaf, join white, **ch 6** (see Pattern Notes), 4 dc in next ch-5 sp, \*[ch 5, sc in next ch-5 sp] 4 times, ch 5, 4 dc in next ch-5 sp, ch 3\*\*, 4 dc in next ch-5 sp, rep from \* around, ending last rep at \*\*\*, 3 dc in next ch-5 sp, join in 3rd ch of beg ch-6, sl st in ch-3 sp. (4 corners, 20 ch-5 sps)