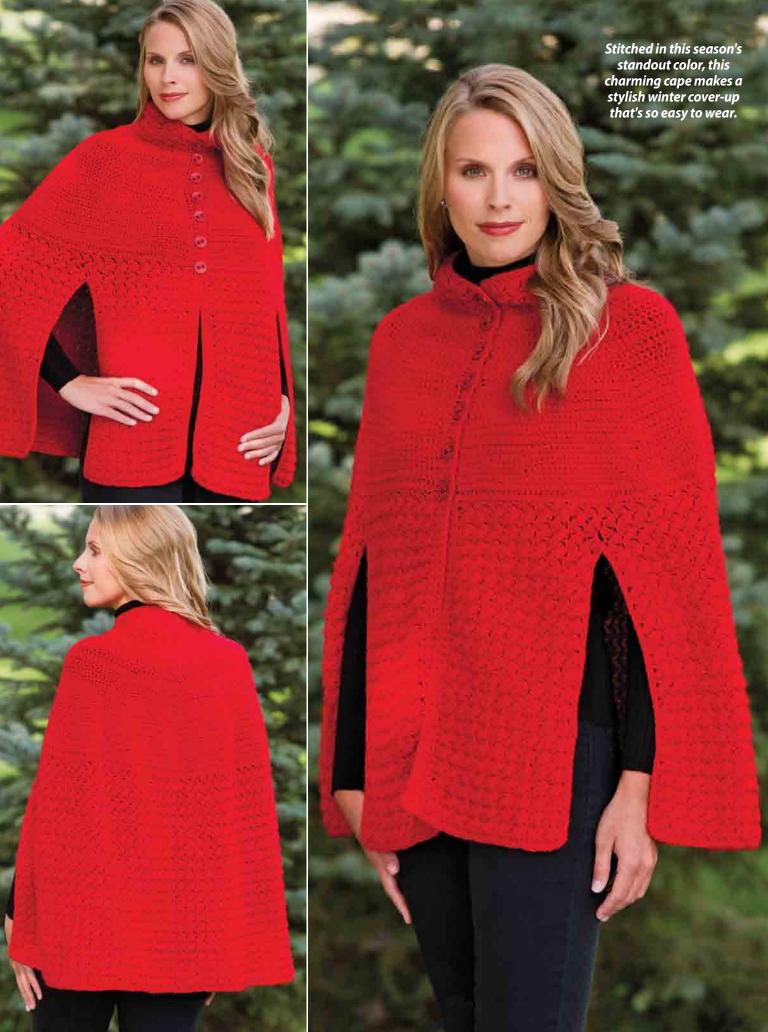

# Out on the Town Cape

**Design by Margaret Hubert** 

#### **FINISHED SIZE**

28 inches long x 9 inches across each bottom front and 45 inches across back bottom

#### **FINISHED MEASUREMENTS**

**Bust:** 36 inches (*small*) [40 inches (*medium*), 44 inches (*large*), 48 inches (*X-large*) and 52 inches (*2X-large*)]

#### **BLOCKING**

Place Cape on flat padded surface, sprinkle with water and pat gently in shape, allow to dry.

You'll get every single pattern, stitch, article and tip—in its entirety.

- **EASY** to **SEARCH** and find just the pattern you want!
- More than 1,500 PATTERNS!
- 1 convenient, **EASY-TO-STORE** disc!
- A highly collectible 10 YEARS of crochet history!
- 60 FULL-COLOR issues, PLUS 2 specials!