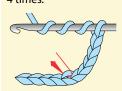

#### **CUFF**

**Row 1:** Ch 10, working in **back bar of ch** (see illustration), sc in 2nd ch from hook, sc in each rem ch across, turn. (9 sc)

**Back Bar of Chain** 

**Rows 2–21:** Ch 1, working in **back lp** (see Stitch Guide) of each sc, sc in each st across, turn.

**Row 22:** Holding row 21 to opposite side of foundation ch,

working through both thicknesses in back lp of sts of row 21 and front lps of foundation ch, sl st across, **do not fasten off**.