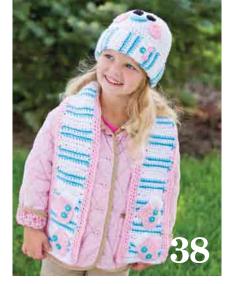

## Snuggly Snowman Set

**Designs by Debra Arch** 

#### **SKILL LEVEL**

#### **FINISHED SIZES**

Scarf: 4¾ inches wide x 41½ inches long Hat: Instructions given fit 2-4-year-old (16-18 inches in circumference)

#### **MATERIALS**

· Red Heart Soft Yarn medium (worsted) weight acrylic yarn (5 oz/256 yds/ 140g per ball):

1 ball each #4600 white, #6768 pink and #2515 turquoise 5 yds #4614 black

- Size F/5/3.75mm and J/10/6mm crochet hooks or sizes needed to obtain gauge
- · Yarn needle
- %-inch turquoise buttons: 9
- %-inch pink buttons: 2