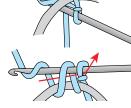

#### **SPECIAL STITCHES**

Chain-3 join (ch-3 join): Ch 1, remove hook from lp, insert hook

from front to back through corresponding ch-3 sp of adjacent Motif, pick up dropped lp, ch 2.

Cluster (cl): Yo, insert hook in indicated st or sp, yo, draw up lp, yo, draw through 2 lps on hook (2 lps rem on hook), [yo, insert hook in same st or sp, yo, draw up lp, yo, draw through 2 lps on hook] twice, yo, draw through all 4 lps on hook.

#### Beginning cluster (beg cl):

[Yo, insert hook in ring, yo, draw up lp, yo, draw through 2 lps on hook] twice, yo, draw through 3 lps on hook.