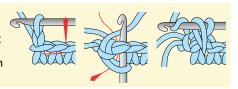

#### **BASE**

Rnd 1: String 1 bead on braid and working around plastic ring, 45 sc around ring (see illustration), join with sl st in first st. Do not fasten off.

**Single Crochet Around Ring** 