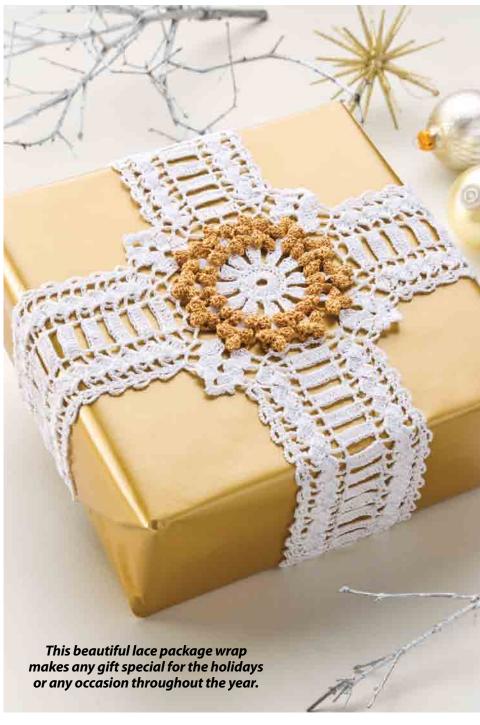

# Elegant Ribbon Wrap

**Design by Cora Rattle** 

#### **SKILL LEVEL**

#### **FINISHED SIZE**

Center Motif: 5 inches square Wrap panel: Each panel 3½ inches wide x 11 inches long

#### **MATERIALS**

- · Aunt Lydia's Classic Crochet size 10 crochet cotton (400 yds per ball):

- Aunt Lydia's Fashion Crochet Metallics size 5 cotton/metallic filament (100 yds per ball): 25 yds #90G gold/gold
- Size 6/1.80mm steel crochet hook or size needed to obtain gauge
- Sewing needle
- White sewing thread
- 12mm white buttons: 4
- 4 x 10 x 10-inch square gift box
- Gold wrapping paper