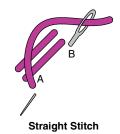

#### LINING

Fabric should be same size as crocheted piece. Turn under edges at least ½ inch and **whipstitch** (see illustration) to WS of crocheted piece.

Whipstitch Edges

With RS facing, fold last row to opposite side of foundation ch of row 1, and working through both thicknesses, sl st across edge. Fasten off. Turn Muff RS out.