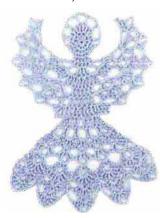

# Maurine's **Angel**

**Design by Andee Graves** 

#### **HEAD**

**Rnd 1 (RS):** Ch 2, (4 sc, hdc, 4 dc, hdc) in 2nd ch from hook, **join** (see Pattern Notes) in first sc. (10 sts)

**Rnd 2:** Ch 1, 2 sc in first st, sc in each of next 2 sts, 2 sc in each of next 2 sts, (hdc, dc) in next st, 2 dc in each of next 2 sts, (dc, hdc) in next st, 2 sc in next st, join in first sc. (18 sts)

#### **WINGS & BODY**

**Row 1 (RS):** Now working in rows, sl st in next 2 sts, ch 1, sc in same st as beg ch-1, sc in each of next 3 sts, turn. (4 sc)

**Row 2:** Ch 1, 2 sc in first sc, sc in each of next 2 sts, 2 sc in last st, turn. (6 sc)

#### **SKIRT**

**Row 1:** With WS of row 7 facing, attach crochet cotton in first dc after 6th shell from end, ch 4, dc in same dc as beg ch-4, dc in next st, [ch 1, dc in each of next 2 sts] 3 times, ch 1, dc in same st as last dc, turn. (10 dc, 5 ch-1 sps)