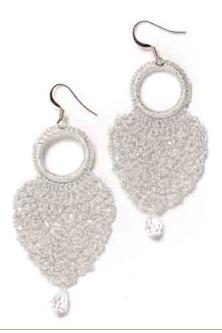

# Pineapple Drop Earrings

**Design by Elise Provost** 

#### **FINISHED SIZE**

Approximately 21/4 x 11/2 inches, excluding ear wire and bead

#### **MATERIALS**

- Kreinik Very Fine (#4) Braid metallic thread (12 yds per spool): 1 spool #3231 moonstone
- Size 8/1.50mm steel crochet hook
- ¾-inch plastic rings: 2
- 6 x 13mm crystal teardrop beads: 2
- Silver French hook ear wires: 2
- · Stringing needle or collapsible eve needle
- Sewing needle
- Craft glue

#### **EARRING**

Make 2.

#### **BASE**

Rnd 1: String 1 bead on braid and working around plastic ring, 45 sc around ring (see illustration), join with sl st in first st. Do not fasten off.

**Single Crochet Around Ring** 

#### **PINEAPPLE**

Row 1: Ch 3 (see Pattern Notes), dc in each of next 13 sc, leaving rem sc sts unworked, turn. (14 dc)

Row 2: Ch 4 (see Pattern Notes), [dc, ch 1] in each of next 13 sts, turn. (14 dc, 13 ch-1 sps)