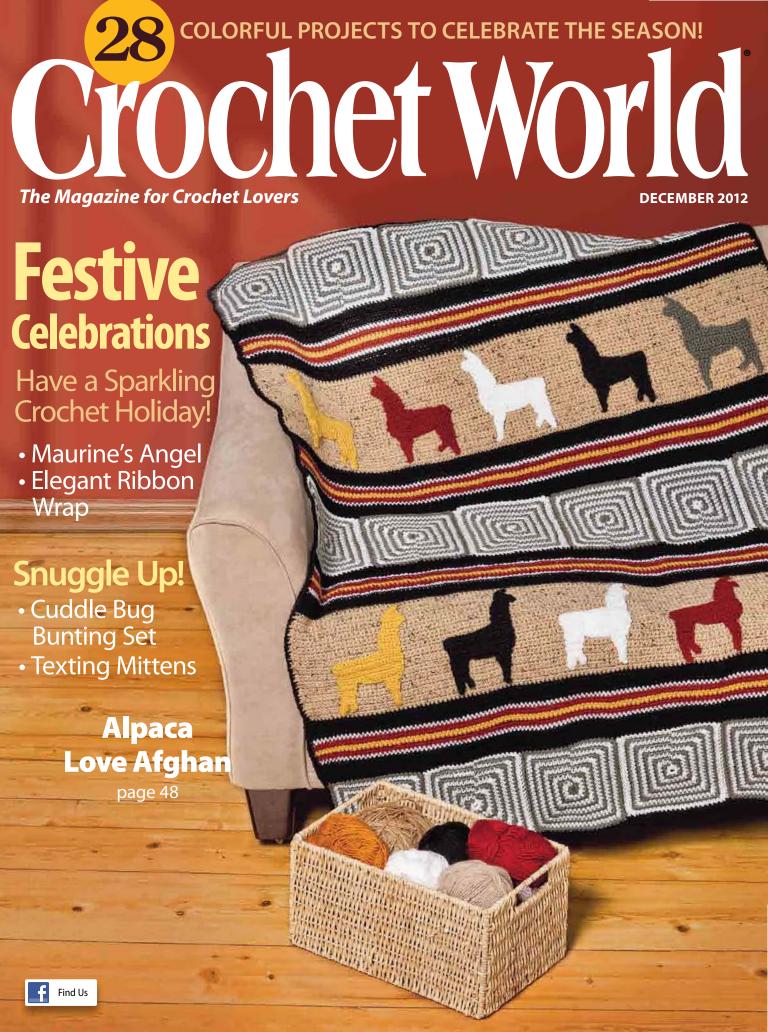

# Crocket World DECEMBER 2012 • Volume 35, No. 6 Find us on the Web at Crocket-World.com

#### **FESTIVE CELEBRATIONS**

- 20 Maurine's Angel Make this for someone who needs a special angel.
- 22 A Bear for All Seasons This little bear is great for year-round decorating.
- 24 Snowman Stocking Ornament Add a touch of whimsy to your holiday decorating!
- 26 Elegant Ribbon Wrap Wrap up a package in beautiful crocheted lace.
- 28 Vintage Christmas Throw Crochet a nostalgic throw with old-world charm.

#### **SNUGGLE UP!**

- 30 Texting Mittens Cold-weather texting is easy with fingerless mitts.
- 32 Bobble Hat & Wristlets This set is doubly warm and super-fast to stitch.

- 34 Noella Wrap Wear this lacy wrap as a shawl or oversize scarf.
- **36** Shades of Blue Slippers Your feet will appreciate these soft, cozy slippers.
- 38 Snuggly Snowman Set Little ones will look so cute in this fun hat and scarf.
- 40 Cuddle Bug Bunting Set Stitch a snuggly warm cocoon and hat for baby.

#### **FEATURES**

- 42 Fuzzy Baby Penguin This sweet little fellow just begs to be cuddled!
- 44 Goin' to a Party Your little diva will love this sweater's girly glitz.
- **46** Checkerboard Pet Mats One easy pattern can be made for cats or dogs.
- 48 Alpaca Love Afghan Yarn lovers will delight in this fiber-inspired afghan.