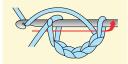

#### LINING

Fabric should be same size as crocheted piece. Turn under edges at least ½ inch and **whipstitch** (see illustration) to WS of crocheted piece.

Whipstitch Edges

With RS facing, fold last row to opposite side of foundation ch of row 1, and working through both thicknesses, sl st across edge. Fasten off. Turn Muff RS out.