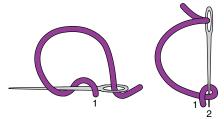

#### **FIRST MOTIF**

Rnd 1 (RS): With D, make slip ring (see illustration), ch 2, sc in ring, ch 1, beg cl (see Special Stitches) in ring, ch 3, [cl (see

Special Stitches) in ring, ch 3] 5 times, **join** (see Pattern Notes) in top of beg cl, **change color** (see Stitch Guide) to C in last step of joining. Fasten off D. (6 cls, 6 ch-3 sps)

Slip Ring

**Note:** In following rnds, always work first post st around same st as joining sl st of previous rnd.

**Rnd 2:** With C, ch 1, [**fphdc** (see *Stitch Guide*) around cl, 5 dc in next ch-3 sp] 6 times, join in top of first fphdc, change color to B in last step of joining. Fasten off C. (6 fphdc, 30 dc)