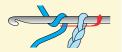

Stuffed Bear uses size H crochet hook and clay pot yarn.

Flat Bear uses size E crochet hook and white yarn.

Begin first round with slip ring (see illustration). Work indicated number of stitches in 2nd chain from hook, pull remaining beginning length to close opening.

Slip Ring