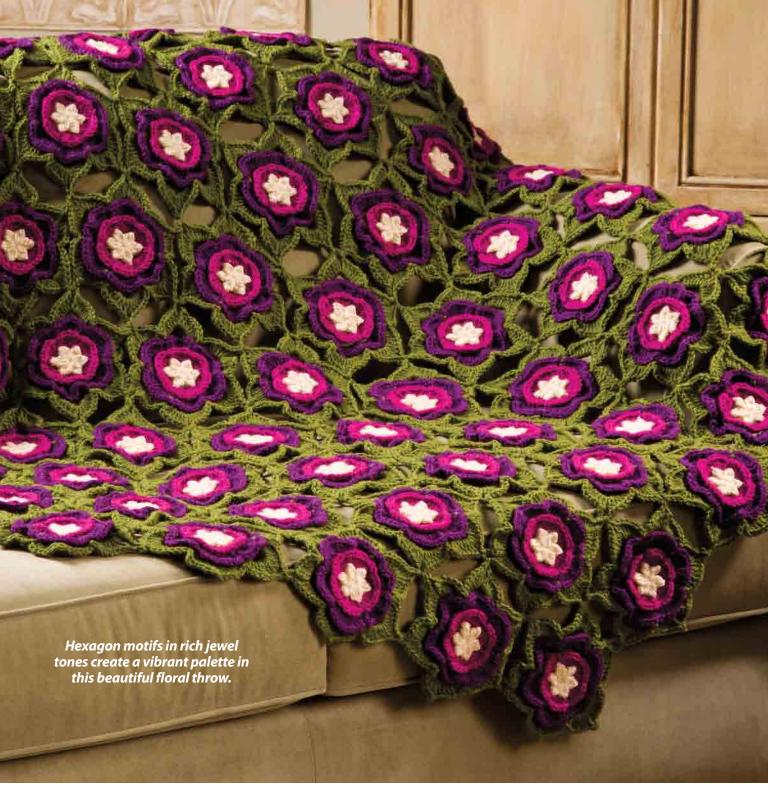

# Vintage Christmas Throw

**Design by Katherine Eng** 

#### **SKILL LEVEL**

#### **FINISHED SIZE**

44 x 60 inches

#### **MATERIALS**

- · Red Heart Super Saver medium (worsted) weight acrylic yarn (solids: 7 oz/364 yds/198g; multi: 5 oz/ 244 yds/141g per skein):
  - 2 skeins each #633 dark sage, #378 claret and #967 holly & ivy
  - 1 skein each #334 buff and #631 light sage
- Size J/10/6mm crochet hook or size needed to obtain gauge
- · Tapestry needle

#### **GAUGE**

Hexagon = 3 inches top to bottom and 31/2 inches point to point

#### **PATTERN NOTES**

Weave in loose ends as work progresses.

Make 17 Hexagons for each panel, joining together as indicated while working round 3.

Panels are vertical on completed

Panel Side Edging is worked on each side of Hexagon strips.

#### Hexagon

Make 17, alternating claret & dark sage.

Rnd 1 (RS): With claret, ch 4, **join** (see Pattern Notes) in first ch to form a ring, ch 1, (sc in ring, ch 3) 5 times, sc in ring, hdc in beg sc (counts as last ch-3 sp) to position hook to beg following rnd. (6 sc, 6 ch-3 sps)

**Rnd 2:** Ch 1, (sc, ch 2, sc) in same sp as beg ch-1, ch 1, [(sc, ch 2, sc) in next ch-3 sp, ch 15 times, join in beg sc. (12 sc, 6 ch-2 sps, 6 ch-1 sps)

**Rnd 3:** Sl st in ch-2 sp, ch 1, (sc, ch 4, sc) in same ch-2 sp, \*sk next sc, (sc, ch 2, sc) in next ch-1 sp, sk next  $sc^{**}$ , (sc, ch 4, sc) in next ch-2 sp, rep from \* around, ending last rep at \*\*, join in beg sc. Fasten off. (24 sc, 6 ch-4 sps, 6 ch-2 sps)

Position Hexagon so that joining seam is at top. Join rem Hexagons at bottom edge of previous Hexagon while working side 3 of Hexagon.

To join, continuing to rep rnds 1 and 2 and for rnd 3, join at ch-4 and ch-2 sps. To join ch-4 sps, ch 2, drop lp, draw lp under to over through opposite ch-4 sp, ch 2 and continue. To join ch-2 sps, ch 1, drop lp, draw lp under to over through opposite ch-2 sp, ch 1 and continue. Continue joining until 17 Hexagons are joined in a strip.

#### Side Edging

**Row 1 (RS):** Draw up a lp of buff in ch-4 sp at left-hand edge of top Hexagon, ch 1, sc in same sp, sk over sc sts and working in ch-2 sps and ch-4 sps only, \*ch 2, sc in next ch-2 sp, ch 2, (sc, ch 2, sc) in next ch-4 sp, ch 2, sc in next ch-2 sp\*\*, ch 2, **sc dec** (see Stitch Guide) in next 2 ch-4 sps. rep from \* across, ending last rep at \*\*, ch 2, sc in last ch-4 sp. Fasten off. (16 dec, 70 sc, 85 ch-2 sps)