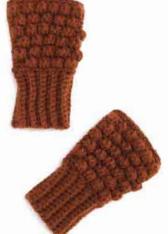

# Bobble Hat & Wristlets

**Designs by Mary Jane Hall** 

#### **SKILL LEVEL**

#### **FINISHED SIZES**

**Hat:** Diameter of Hat lying flat measures approximately 11 inches **Wristlets:** Instructions given fit adult sizes small–medium (with size I hook) or large–X-large (with size K hook)