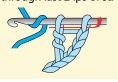

#### **BASE**

Rnd 1: String 1 bead on braid and working around plastic ring, 45 sc around ring (see illustration), join with sl st in first st. Do not fasten off.

**Single Crochet Around Ring** 