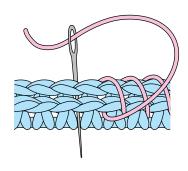

#### COWL

**Row 1:** Ch 61 loosely, working in **back bar of ch** (see illustration), sc in 2nd ch from hook, sc in each of next 19 chs, hdc in each of next 20 chs, dc in each of next 20 chs, turn. (20 sc, 20 hdc, 20 dc)

**Back Bar of Chain** 

Row 2: Ch 2 (see Pattern Notes), dc in first dc, working in back lp (see Stitch Guide), dc in each of next 19 dc, hdc in each of next 20 hdc, sc in each of next 19 sc, working in both lps, sc in last st, turn.