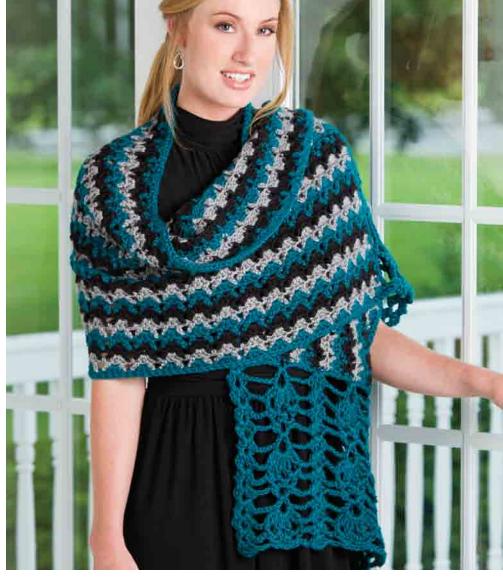

# Noella Wrap

Design by Diane Moyer for Caron International

#### **FINISHED SIZE**

16 inches wide x 66 inches long (length is divided into: 9 inches for first Lace Edge, 48 inches for Wrap and 9 inches for 2nd Lace Edge)

#### **MATERIALS**

 Caron Simply Soft medium (worsted) weight acrylic yarn (6 oz/315 yds/170g per skein):

2 skeins #0014 pagoda (A) 1 skein each #9727 black (B) and #9742 gray heather (C)

- Size J/10/6mm crochet hook or size needed to obtain gauge
- · Tapestry needle

#### **WRAP**

Row 1 (RS): With A, sc foundation st (see Special Stitches) 187 times, turn.

Row 2: Ch 1, sc in first sc, ch 1, sk 1 sc, sc in next sc, [ch 5, sk 1 sc, sc in next sc, ch 2, sk next 2 sc, sc in next sc] 36 times, ending with ch 5, sk 1 st, sc in next st, ch 1, sk 1 st, sc in last st, change color (see Stitch Guide) to B, turn. (37 ch-5 sps, 36 ch-2 sps, 2 ch-1 sps)

#### **Lace Edge**

**Row 1 (RS):** Working across 1 short end of Wrap (16-inch edge), attach A, ch 1, work 43 sc across, turn.

Row 2: Beg shell (see Special Stitches) in first sc, \*ch 5, sk next 6 sc, V-st (see Special Stitches) in next sc, ch 5, sk next 6 sc, shell (see Special Stitches) in next sc, rep from \* across, turn. (4 shells, 3 V-sts)