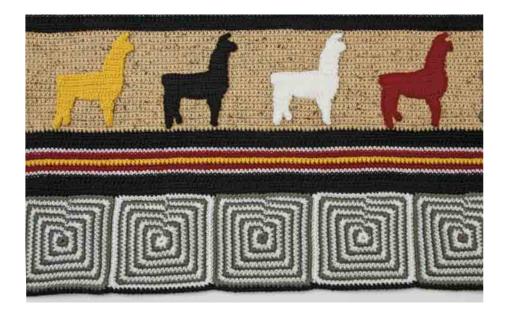

**Rnd 5:** With A, ch 1, [bpsc around next fpsc, ch 7, sk next 10 dc] 6 times, join in first bpsc. (6 bpsc, 6 ch-7 sps)

**Rnd 6:** Ch 1, [fpsc around next bpsc, (7 dc, ch 3, 7 dc) in next ch-7 sp] 6 times, join in first fpsc. Fasten off. (6 fpsc, 84 dc, 6 ch-3 sps)