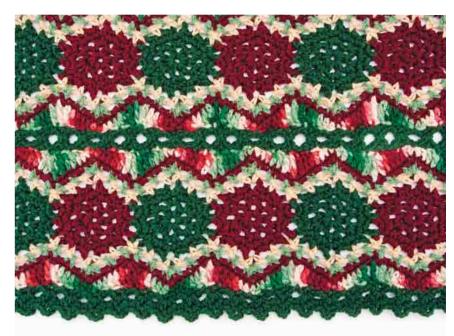

# Vintage Christmas Throw

**Design by Katherine Eng** 

#### **SKILL LEVEL**

#### **FINISHED SIZE**

44 x 60 inches

#### **MATERIALS**

- · Red Heart Super Saver medium (worsted) weight acrylic yarn (solids: 7 oz/364 yds/198g; multi: 5 oz/ 244 yds/141g per skein):
  - 2 skeins each #633 dark sage, #378 claret and #967 holly & ivy
  - 1 skein each #334 buff and #631 light sage
- Size J/10/6mm crochet hook or size needed to obtain gauge
- · Tapestry needle

#### **GAUGE**

Hexagon = 3 inches top to bottom and 31/2 inches point to point