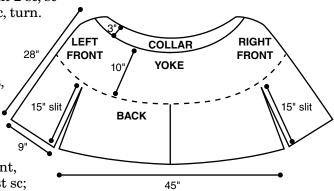

# Out on the Town Cape

**Design by Margaret Hubert** 

#### **FINISHED SIZE**

28 inches long x 9 inches across each bottom front and 45 inches across back bottom

#### **FINISHED MEASUREMENTS**

**Bust:** 36 inches (*small*) [40 inches (*medium*), 44 inches (*large*), 48 inches (*X-large*) and 52 inches (*2X-large*)]

#### YOKE

**Foundation row:** Beg at Yoke top edge, ch 90, sc in 2nd ch

from hook, sc in each rem ch across, turn. (89 sc)

**Row 1:** Ch 1, sc in each st across, turn.

**Rows 2–6:** Rep row 1.

**Row 7:** Ch 1, [sc in each of next 8 sc, 2 sc in next sc] 9 times, sc in each of next 8 sc, turn. (98 sc)

#### **Textured Yoke**

**Row 45:** Ch 3, [sk next 2 hdc, **cl** (see Special Stitch) in next st] across, ending with sc in last hdc, turn.

**Row 46:** Ch 1, cl in first sc, [sk next 2 dc, cl in next sc] rep across, ending with sc in last st, turn. (71 cls)

#### **LEFT FRONT**

[Work as established across 9 cls, turn] rep until piece measures 15 inches from beg of Left Front. Fasten off.

#### **BACK**

Join yarn in same st as the last cl of the first row of Left Front, [work across 53 cls, turn] rep until piece measures 15 inches from beg of Back. Fasten off.

#### **RIGHT FRONT**

Join yarn in same st as last cl of first row of Back, [work as established across 9 cls, turn] rep until piece measures 15 inches from beg of Right Front. Fasten off.

#### **COLLAR**

**Row 1 (RS):** Join yarn in opposite side of foundation ch of Yoke, ch 1, sc in same ch as beg ch-1, sc in each of next 88 chs, turn. (89 sc)

**Row 2:** Ch 1, sc in each of next 7 sc, **sc dec** (see Stitch Guide) in next 2 sc, [sc in each of next 8 sc, sc dec in next 2 sc] across, turn. (80 sc)