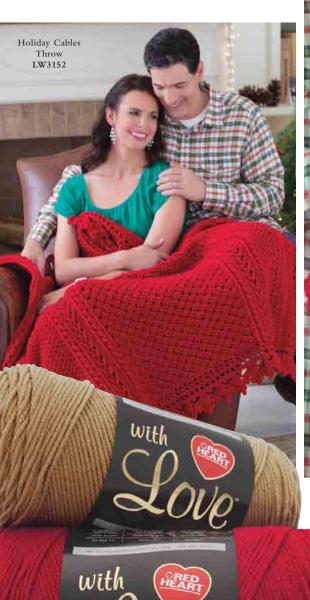

# Vintage Christmas Throw

**Design by Katherine Eng** 

#### **FINISHED SIZE**

44 x 60 inches

#### **MATERIALS**

- · Red Heart Super Saver medium (worsted) weight acrylic yarn (solids: 7 oz/364 yds/198g; multi: 5 oz/ 244 yds/141g per skein):
  - 2 skeins each #633 dark sage, #378 claret and #967 holly & ivy
  - 1 skein each #334 buff and #631 light sage
- Size J/10/6mm crochet hook or size needed to obtain gauge
- · Tapestry needle