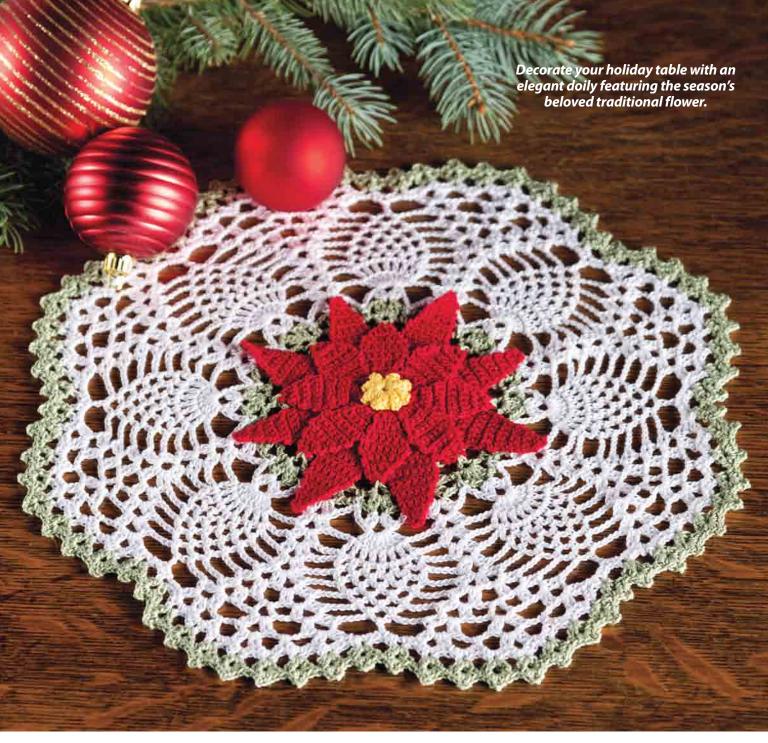

# **Christmas Doily**

Design by Agnes Russell

#### **SKILL LEVEL**

#### **FINISHED SIZE**

12¾ inches in diameter

#### **MATERIALS**

- Aunt Lvdia's Classic Crochet size 10 crochet cotton (white: 400 yds per ball; solids: 350 yds per ball): 200 yds each #1 white, #494 victory red and #661 frosty green 10 yds #422 golden yellow
- Size 7/1.65mm steel crochet hook or size needed to obtain gauge
- · Tapestry needle

#### GAUGE

Poinsettia = 5½ inches in diameter; 4 shell rnds =  $1\frac{1}{2}$  inches

#### **POINSETTIA**