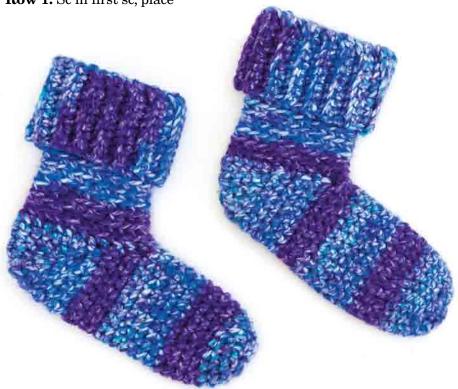

# **Shades of Blue Slippers**

**Design by Carrie Carpenter** 

#### **FINISHED SIZES**

Instructions given fit size X-small; changes for small, medium, large and X-large are in [].

#### **MATERIALS**

- · Premier Yarns Deborah Norville Collection Serenity Chunky bulky (chunky) weight acrylic yarn (31/2 oz/ 109 yds/100g per ball):
  - 2 [2, 3, 3, 3] #07 Memphis
- Size K/10½/6.5mm crochet hook or size needed to obtain gauge
- · Tapestry needle
- · Stitch markers

#### GAUGE

12 dc = 4 inches; 13 dc rows =4 inches

Cuff measures approximately 8 [8, 9, 10, 11] inches. Holding last row of Cuff to opposite side of foundation ch of row 1, matching sts, sl st across row to form a tube, do not fasten off.