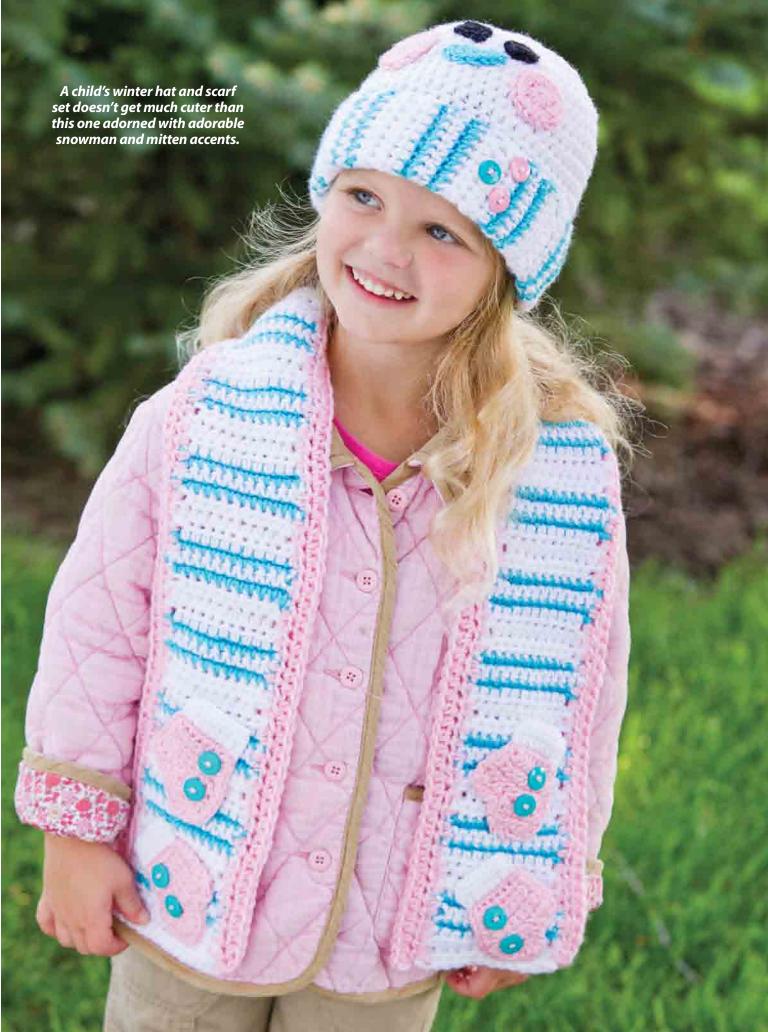

## Snuggly Snowman Set

**Designs by Debra Arch** 

#### **FINISHED SIZES**

Scarf: 4¾ inches wide x 41½ inches long Hat: Instructions given fit 2-4-year-old (16-18 inches in circumference)

#### **MATERIALS**

· Red Heart Soft Yarn medium (worsted) weight acrylic yarn (5 oz/256 yds/ 140g per ball):

1 ball each #4600 white, #6768 pink and #2515 turquoise 5 yds #4614 black

- Size F/5/3.75mm and J/10/6mm crochet hooks or sizes needed to obtain gauge
- · Yarn needle
- %-inch turquoise buttons: 9
- %-inch pink buttons: 2